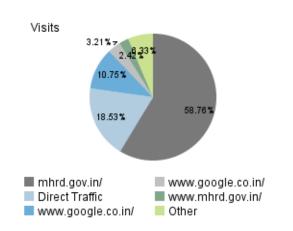

webtrends

mhrd.gov.in

Custom View: 9/1/16 - 9/21/16

September 1, 2016 12:00:00 AM – September 21, 2016 8:12:36 AM

# **Table of Contents**

## **Overview Dashboard**

This dashboard provides an overview of the data available in the report template. You can click a graph title to navigate to the corresponding report page.

#### **Pages**



#### Referring Site



#### Visitor Summary

| Visitors                            | 521,348 |
|-------------------------------------|---------|
| Visitors Who Visited Once           | 477,574 |
| Visitors Who Visited More Than Once | 43,774  |
| Average Visits per Visitor          | 1.18    |

#### Visit Summary

| Visits                               | 614,576  |
|--------------------------------------|----------|
| Average per Day                      | 29,265   |
| Average Visit Duration               | 00:22:01 |
| Median Visit Duration                | 00:02:41 |
| International Visits                 | 43%      |
| Visits of Unknown Origin             | 1%       |
| Visits from Your Country: India (IN) | 56%      |

Overview Dashboard 1

## **Exit Pages**



## Page View Summary

| Page Views