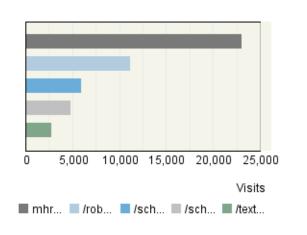

page.

#### **Pages**



#### Referring Site



#### Visitor Summary

| Visitors                            | 521,348 |
|-------------------------------------|---------|
| Visitors Who Visited Once           | 477,574 |
| Visitors Who Visited More Than Once | 43,774  |
| Average Visits per Visitor          | 1.18    |

#### Visit Summary

| Visits                               | 614,576  |
|--------------------------------------|----------|
| Average per Day                      | 29,265   |
| Average Visit Duration               | 00:22:01 |
| Median Visit Duration                | 00:02:41 |
| International Visits                 | 43%      |
| Visits of Unknown Origin             | 1%       |
| Visits from Your Country: India (IN) | 56%      |

Overview Dashboard 1

## **Exit Pages**



## Page View Summary

| Page Views                   | 326,914 |
|------------------------------|---------|
| Average per Day              | 15,567  |
| Average Page Views per Visit | 0.53    |

### Hit Summary

| Successful Hits for Entire Site | 37,503,904 |
|---------------------------------|------------|
| Average Hits per Day            | 1,785,900  |
| Home Page Hits                  | 31,405     |

2 Overview Dashboard