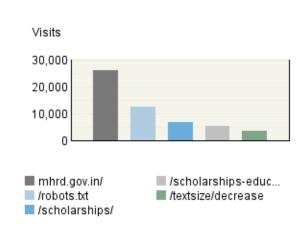

webtrends

mhrd.gov.in

Custom View: 9/1/16 - 9/21/16

September 1, 2016 12:00:00 AM – September 21, 2016 8:12:36 AM

# **Table of Contents**

## **Overview Dashboard**

This dashboard provides an overview of the data available in the report template. You can click a graph title to navigate to the corresponding report page.

#### **Pages**



#### Referring Site



#### Visitor Summary

| Visitors                            | 521,348 |
|-------------------------------------|---------|
| Visitors Who Visited Once           | 477,574 |
| Visitors Who Visited More Than Once | 43,774  |
| Average Visits per Visitor          | 1.18    |

#### Visit Summary

| Visits                               | 614,576  |
|--------------------------------------|----------|
| Average per Day                      | 29,265   |
| Average Visit Duration               | 00:22:01 |
| Median Visit Duration                | 00:02:41 |
| International Visits                 | 43%      |
| Visits of Unknown Origin             | 1%       |
| Visits from Your Country: India (IN) | 56%      |

Overview Dashboard 1

## **Exit Pages**



## Page View Summary