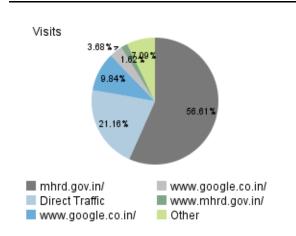

webtrends

mhrd.gov.in

Custom View: 5/1/16 - 5/1/16

May 1, 2016 12:00:00 AM – May 1, 2016 11:59:59 PM

# **Table of Contents**

# **Overview Dashboard**

This dashboard provides an overview of the data available in the report template. You can click a graph title to navigate to the corresponding report page.

### Pages



#### Referring Site



#### Visitor Summary

| Visitors                            | 14,633 |
|-------------------------------------|--------|
| Visitors Who Visited Once           | 13,151 |
| Visitors Who Visited More Than Once | 1,482  |
| Average Visits per Visitor          | 1.33   |

#### Visit Summary

| Visits                               | 19,412   |
|--------------------------------------|----------|
| Average per Day                      | 19,412   |
| Average Visit Duration               | 00:25:01 |
| Median Visit Duration                | 00:03:48 |
| International Visits                 | 55%      |
| Visits of Unknown Origin             | 0%       |
| Visits from Your Country: India (IN) | 45%      |

Overview Dashboard 1

## Exit Pages



# Page View Summary

| Page Views                   |