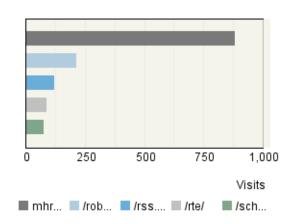

ponding report page.

### Pages



#### Referring Site



#### Visitor Summary

| Visitors                            | 14,633 |
|-------------------------------------|--------|
| Visitors Who Visited Once           | 13,151 |
| Visitors Who Visited More Than Once | 1,482  |
| Average Visits per Visitor          | 1.33   |

#### Visit Summary

| Visits                               | 19,412   |
|--------------------------------------|----------|
| Average per Day                      | 19,412   |
| Average Visit Duration               | 00:25:01 |
| Median Visit Duration                | 00:03:48 |
| International Visits                 | 55%      |
| Visits of Unknown Origin             | 0%       |
| Visits from Your Country: India (IN) | 45%      |

Overview Dashboard 1

## Exit Pages



# Page View Summary

| Page Views                   | 8,753 |
|------------------------------|-------|
| Average per Day              | 8,753 |
| Average Page Views per Visit | 0.45  |

## Hit Summary

| Successful Hits for Entire Site | 856,269 |
|---------------------------------|---------|
| Average Hits per Day            | 856,269 |
| Home Page Hits                  | 1,274   |

2 Overview Dashboard