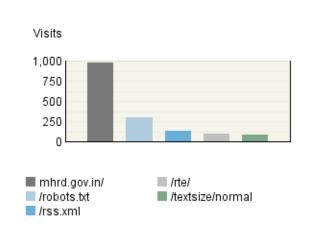

webtrends

mhrd.gov.in

Custom View: 5/1/16 - 5/1/16

May 1, 2016 12:00:00 AM – May 1, 2016 11:59:59 PM

# **Table of Contents**

# **Overview Dashboard**

This dashboard provides an overview of the data available in the report template. You can click a graph title to navigate to the corresponding report page.

### Pages



#### Referring Site



#### Visitor Summary

| Visitors                            | 14,633 |
|-------------------------------------|--------|
| Visitors Who Visited Once           | 13,151 |
| Visitors Who Visited More Than Once | 1,482  |
| Average Visits per Visitor          | 1.33   |

#### Visit Summary

| Visits                               | 19,412   |
|--------------------------------------|----------|
| Average per Day                      | 19,412   |
| Average Visit Duration               | 00:25:01 |
| Median Visit Duration                | 00:03:48 |
| International Visits                 | 55%      |
| Visits of Unknown Origin             | 0%       |
| Visits from Your Country: India (IN) | 45%      |

Overview Dashboard 1

## Exit Pages



# Page View Summary

| Page Vie