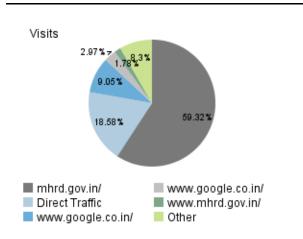

webtrends

mhrd.gov.in

Custom View: 3/1/16 - 3/31/16

March 1, 2016 12:00:00 AM - March 31, 2016 11:59:59 PM

# **Table of Contents**

## **Overview Dashboard**

This dashboard provides an overview of the data available in the report template. You can click a graph title to navigate to the corresponding report page.

#### **Pages**



#### Referring Site



#### Visitor Summary

| Visitors                            | 422,636 |
|-------------------------------------|---------|
| Visitors Who Visited Once           | 373,005 |
| Visitors Who Visited More Than Once | 49,631  |
| Average Visits per Visitor          | 1.63    |

#### Visit Summary

| Visits                               | 689,648  |
|--------------------------------------|----------|
| Average per Day                      | 22,246   |
| Average Visit Duration               | 00:21:25 |
| Median Visit Duration                | 00:02:23 |
| International Visits                 | 51%      |
| Visits of Unknown Origin             | 1%       |
| Visits from Your Country: India (IN) | 48%      |

Overview Dashboard 1

## **Exit Pages**



## Page View Summary

| Page Views