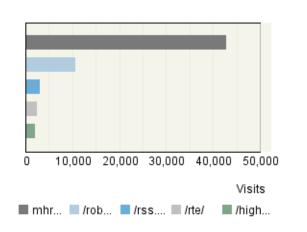

page.

#### **Pages**



#### Referring Site



#### Visitor Summary

| Visitors                            | 422,636 |
|-------------------------------------|---------|
| Visitors Who Visited Once           | 373,005 |
| Visitors Who Visited More Than Once | 49,631  |
| Average Visits per Visitor          | 1.63    |

#### Visit Summary

| Visits                               | 689,648  |
|--------------------------------------|----------|
| Average per Day                      | 22,246   |
| Average Visit Duration               | 00:21:25 |
| Median Visit Duration                | 00:02:23 |
| International Visits                 | 51%      |
| Visits of Unknown Origin             | 1%       |
| Visits from Your Country: India (IN) | 48%      |

Overview Dashboard 1

## **Exit Pages**



## Page View Summary

| Page Views                   | 488,671 |
|------------------------------|---------|
| Average per Day              | 15,763  |
| Average Page Views per Visit | 0.71    |

### Hit Summary

| Successful Hits for Entire Site | 39,134,788 |
|---------------------------------|------------|
| Average Hits per Day            | 1,262,412  |
| Home Page Hits                  | 63,317     |

2 Overview Dashboard