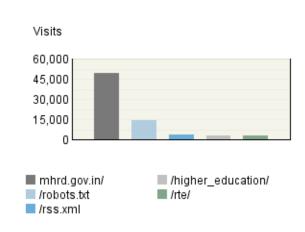

webtrends

mhrd.gov.in

Custom View: 3/1/16 - 3/31/16

March 1, 2016 12:00:00 AM - March 31, 2016 11:59:59 PM

# **Table of Contents**

## **Overview Dashboard**

This dashboard provides an overview of the data available in the report template. You can click a graph title to navigate to the corresponding report page.

#### **Pages**



#### Referring Site



#### Visitor Summary

| Visitors                            | 422,636 |
|-------------------------------------|---------|
| Visitors Who Visited Once           | 373,005 |
| Visitors Who Visited More Than Once | 49,631  |
| Average Visits per Visitor          | 1.63    |

#### Visit Summary

| Visits                               | 689,648  |
|--------------------------------------|----------|
| Average per Day                      | 22,246   |
| Average Visit Duration               | 00:21:25 |
| Median Visit Duration                | 00:02:23 |
| International Visits                 | 51%      |
| Visits of Unknown Origin             | 1%       |
| Visits from Your Country: India (IN) | 48%      |

Overview Dashboard 1

## **Exit Pages**



## Page View Summary