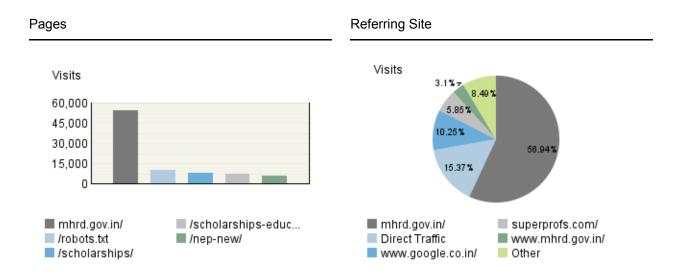

webtrends

mhrd.gov.in

Custom View: 8/1/16 - 8/31/16

August 1, 2016 12:00:00 AM – August 31, 2016 11:59:59 PM

www.webtrends.com

This report was generated by Webtrends 9, Version 9.2, Build 465 . Friday, October 21, 2016 6:05:40 PM Final report conversion by WebTrends Report Exporter, Version 9.2b (build 465)

Copyright (C) 1996-2010 Webtrends Inc. All rights reserved.

# **Table of Contents**

|  | Overview Dashboard |  | 1 |
|--|--------------------|--|---|
|--|--------------------|--|---|

# **Overview Dashboard**

This dashboard provides an overview of the data available in the report template. You can click a graph title to navigate to the corresponding report page.



Visitor Summary

| Visitors                               | 765,705 |
|----------------------------------------|---------|
| Visitors Who Visited Once              | 691,368 |
| Visitors Who Visited More Than<br>Once | 74,337  |
| Average Visits per Visitor             | 1.35    |

#### Visit Summary

| Visits                               | 1,037,116 |
|--------------------------------------|-----------|
| Average per Day                      | 33,455    |
| Average Visit Duration               | 00:20:49  |
| Median Visit Duration                | 00:02:27  |
| International Visits                 | 37%       |
| Visits of Unknown Origin             | 1%        |
| Visits from Your Country: India (IN) | 62%       |

## Exit Pages



### Page View Summary

| Page Views