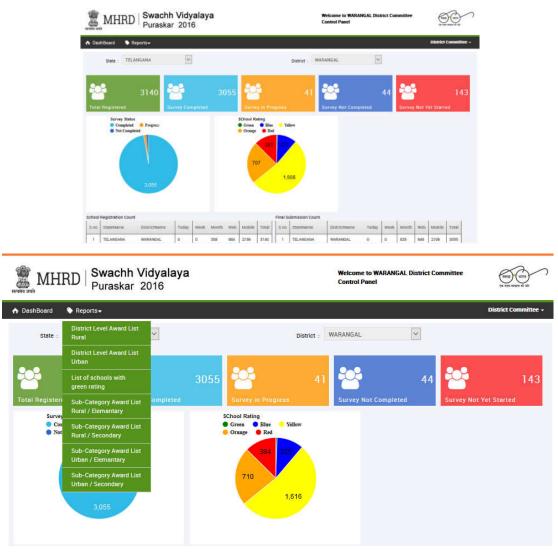

### C. Process of Selection of Schools for Awards at District Level

 The District can access the complete information related to the overall scores and sub category wise scores classified under rural/ urban and elementary/ secondary by using the District login. (<u>http://216.151.168.101/login.aspx</u>)

4. Upon logging in, the District Coordinator/ District Committee can access information related to submissions, performance and the list of schools that are **eligible for awards** (district level awards and sub-category wise awards). Based on the scores received the

list of **eligible schools** will be displayed in the ratio of 1:5 (i.e. for every 1 award a total

of 5 eligible schools are listed).

- 5. The lists of eligible schools can be viewed under the following categorisation under the tab of 'Reports':
  - 5.1 For District Level Awards:
    - a) Rural Elementary / Secondary
    - b) Urban Elementary / Secondary
  - 5.2 For sub- category wise Awards for Rural Elementary/ Secondary and Urban Elementary/ Secondary for each of the five subcategories.
  - 5.3 For Certificate of Recognition: the complete list of schools with overall GREEN rating is displayed.