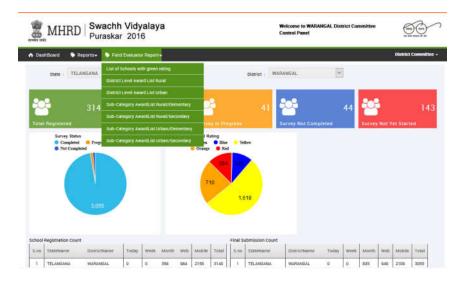

## Download To Local

00

willes -

GAL District Committee

- 6. The District Level Committee (or their appointees) shall conduct physical verification of all the eligible schools listed. Every eligible school should be visited by a two-member field validation team.
- 7. The field validation team would conduct physical verification of schools from the lists in the Committee Login. The committee will assign the schools to the field inspection teams who will visit the schools and fill the questionnaire using the Android based Swachh Vidyalaya Puraskar mobile app.
- 8. The field inspection team will click on the icon of 'District Committee Login' on the mobile app and login using district code and the OTP generated for login on the website. After logging in, the team will select the relevant category to access the list of eligible schools. Clicking on the UDISE code of the school will take the screen to the sections of the survey instrument.

| MHRD Swache Vidyalaya 2016                              |                    | MHRD Swetcht Sharat Paraskar<br>Swetcht Vidyalayar 2016 |
|---------------------------------------------------------|--------------------|---------------------------------------------------------|
| District Level Award List Rural / elementary            | School Name        | GPS KARIMABAD                                           |
|                                                         | U-DISE             | : 36095190206                                           |
| 36095190206<br>GPS KARIMABAD                            | Score / Percentage | 83 (87.37 %)                                            |
| Name : md shamsuddin                                    | Rating             | ***                                                     |
| Mobile : 09704353687                                    |                    |                                                         |
| Email : -<br>Score ( Percentage ) : 83 ( 87.37 % )      |                    |                                                         |
| Rating : 🖈 🖈 🛊                                          | 1 Primar           | ry Information                                          |
| 36095190644                                             |                    |                                                         |
| GPS MACHLIBZR<br>Name : MD AMJAD ALI                    |                    |                                                         |
| Mobile : 09391637977                                    | Water              |                                                         |
| Email : -                                               | 1.875              |                                                         |
| Score (Percentage): 80 (84.21 %)<br>Rating : 幹 🕸 🏟      |                    |                                                         |
| 36094806501                                             | Toilet             |                                                         |
| MPPS ANKAMPALLY                                         |                    |                                                         |
| Name : K.SARASWATHI<br>Mobile : 08985007463             | -                  |                                                         |
| Email : •                                               | Handy              | vashing With Scap                                       |
| Score ( Percentage ) : 79 ( 83.16 % )                   |                    |                                                         |
| Rating : 🟚 🛣 🚔                                          | 0.550              |                                                         |
| 36092402344                                             | Operat             | tions And Maintenance                                   |
| TW ASHRAM UPS (B) MAHABUBABAD<br>Name : PODUGU NARSAIAH | -110               |                                                         |
| Mobile : 09490580393                                    |                    |                                                         |
| Email :-                                                | 1 mil              |                                                         |
| Score(Percentage): 71(82.56 %)<br>Rating : 🗙 🛠 🛣        | f Behav            | ior Change And Capacity Building                        |
| 36091000705                                             |                    |                                                         |
| MPPS BHEEMARAM                                          | •                  |                                                         |
| Name : K.vijayalaxmi<br>Mobile : 09885808062            | (image             | 9                                                       |
| Email : -                                               |                    |                                                         |
| Score ( Percentage ) : 77 ( 81.05 % )                   | <u></u>            |                                                         |
| Rating : 🚖 🚖 🚖                                          | Feedb              | ack                                                     |