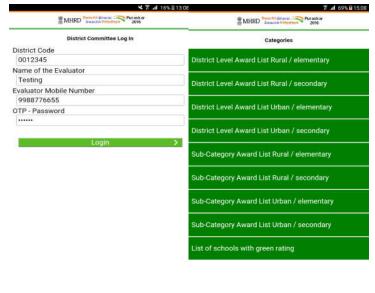

- The District will establish a District Level Committee headed by the District Collector and comprising of District Education officer, three eminent school teachers, Superintendent Engineer (Water supply / PHD), District Health Officer and two members from civil society organizations/NGOs.
- 3. District Level Committee will register by clicking on 'District Committee- Register' and filling in the fields of District Code and mobile number. Upon clicking on register, a One Time Password (OTP) would be received on the registered mobile number. District Committee will login using the OTP. The same OTP can be used by all the committee members to login.

| State TELANGA            |                  | ~        | State                   | TELANGANA                | ~ |
|--------------------------|------------------|----------|-------------------------|--------------------------|---|
| TELANGA                  | NA               | ~        |                         |                          |   |
| Disastas                 |                  | <u> </u> | District                | WARANGAL                 | ~ |
| District WARANG          | AL               | ~        | Login Type              | District Committee-Login | ~ |
| Login Type District Co   | mmittee-Register | ~        | District Code           | 3609                     |   |
| District Code 3609       |                  |          | Name of field evaluator | Praveen Kumar            |   |
|                          |                  |          | Field evaluator mobile  | 9177646979               |   |
| Enter Mobile No 91776469 | 79               |          | OTP - Password          |                          |   |