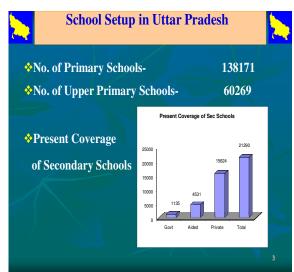

| Type of Schools             | No.    | Ratio                    |          |
|-----------------------------|--------|--------------------------|----------|
| D: 01 1                     | 120171 |                          |          |
| Primary Schools             | 138171 |                          |          |
| Upper Primary schools       | 60,269 | PS: UPS                  | 2.3:1    |
| Secondary Schools           | 4450   | UPS : Secondary          | 13.5 : 1 |
| Senior Secondary<br>Schools | 16840  | UPS: Senior<br>Secondary | 3.7: 1   |