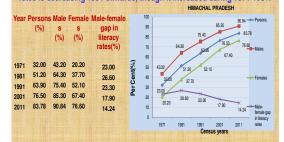

## Literacy rates by gender and male- female gap in literacy rates since 1971

Literacy rates of males in Himachal Pradesh remained highest as compared to total literacy rates and female literacy rates since 1971 to the present Census year of 2011. While literacy rates of females remained lower to both male and total literacy rates during this period. Matter of a little satisfaction is this that the male-female gap in literacy rates is decreasing 1981 onwards, though it increased during 1971-1981.

#### Achievements as per Census 2011

- The literacy rate for Himachal Pradesh as per Census 2011 is 80.77 (Male-88.37 & Female- 71.34), which is 5.57 percent more than the literacy rate as per census 2001 (75.20%).
- The significant increase in literacy of females 6.94 % against 4.07 % increase in literacy of male.
- •In all the districts of H.P. the increase in female literacy rate is more than the male literacy rate.
- •The most striking feature of the Census 2011 in respect to H.P. is that the districts having lowest literacy rate as per Census 2001 i.e. Chamba (62.91) and Sirmaur (70.39) have attained maximum increase in the literacy rate as per Census 2011, i. e. for Chamba it is 10.28 % and for Sirmaur 9.59 %. More over there is very much significant & maximum increase in literacy rate of females in both the districts i.e. for Chamba it is 13.29 and for Sirmaur it is 12.18 against the 9.18 % for the State as a whole.
- •The Hamirpur district has highest literacy rate (89.01 %) and lowest in Chamba district (73.19).