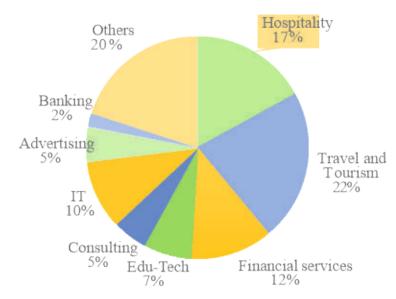

### Sectoral Classification for Summer Placements (MBA-THM)

The following are some of the prominent recruiters that participated in the summer internship process.

- **2.1.1. Travel and Tourism:** Himachal Tourism, Punjab Tourism, GoYaana, goStops, Explora Travels
- 2.1.2. Hospitality: IHCL, Radisson Blu, Shangri La, IHG, The Claridges, The Lalit
- 2.1.3. BFSI: Reserve Bank India, Credit links, GYR Capital
- 2.1.4. Others: Decathlon, BRANDit, FranchiseBazar