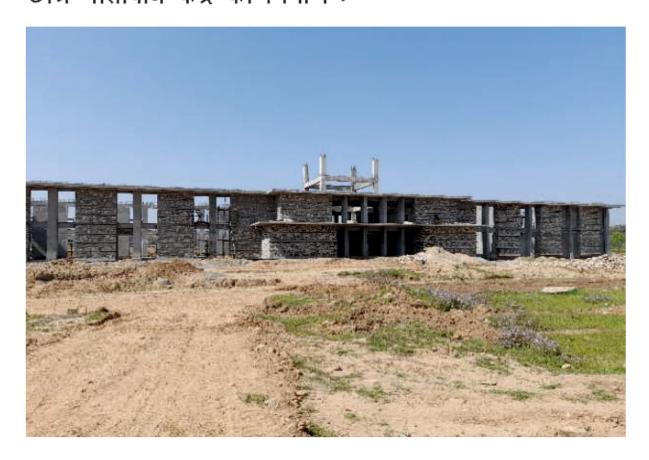

Permanent campus of IIM Sirmaur is spread over 210 acres of river-front land. In first phase of construction Rs. 392 Crores shall be spent on the Campus development. During the year 2021-22, 34% of the campus was constructed at a cost of Rs. 73 Crores.

The CPWD is entrusted with the responsibility of project management and they are supervising the construction work of IIM Sirmaur. As per the estimate given by CPWD, the construction is expected to be over in March 2023.