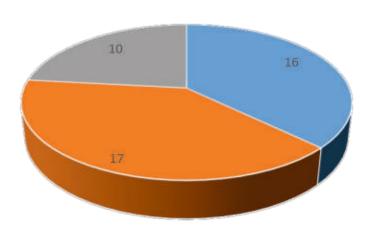

The pie chart below illustrates the number of electives offered during the three terms of the second year:

The students of IIM Sirmaur had the benefit of opting for electives offered by a number of visiting faculty members, many of them from IIM Indore, IIM Ranchi and some of them from the Industry. The pie chart below gives the term - wise distribution of the Guest Faculty members who visited IIM Sirmaur during the three terms of the second year: