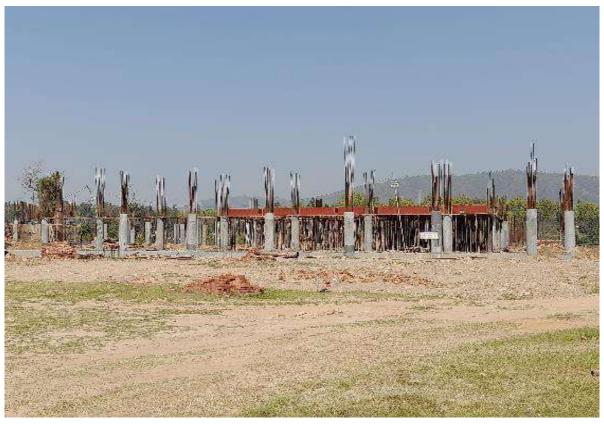

Permanent campus of IIM Sirmaur is spread over 210 acres of river-front land. In first phase of construction Rs. 392 Crores shall be spent on the Campus development. During the year 2021-22, 34% of the campus was constructed at a cost of Rs. 73 Crores.

The CPWD is entrusted with the responsibility of project management and they are supervising the construction work of IIM Sirmaur. As per the estimate given by CPWD, the construction is expected to be over in March 2023.