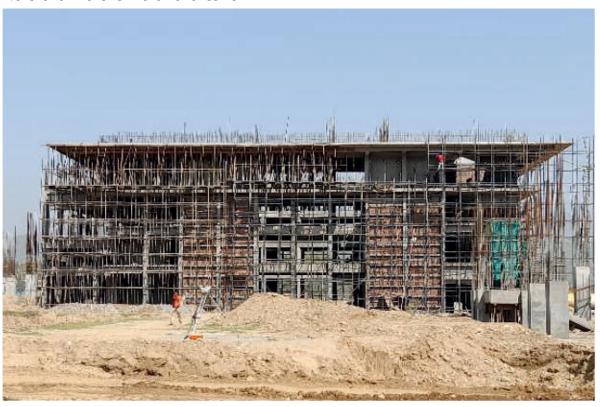

Permanent campus of IIM Sirmaur is spread over 210 acres of river-front land. In first phase of construction Rs. 392 Crores shall be spent on the Campus development. During the year 2021-22, 34% of the campus was constructed at a cost of Rs. 73 Crores.

The CPWD is entrusted with the responsibility of project management and they are supervising the construction work of IIM Sirmaur. As per the estimate given by CPWD, the construction is expected to be over in March 2023.