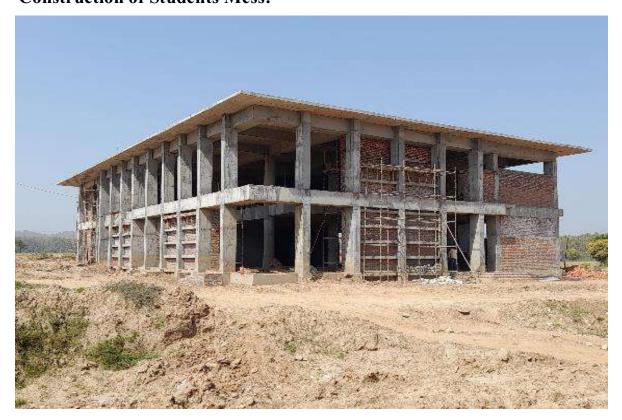

Permanent campus of IIM Sirmaur is spread over 210 acres of river-front land. In first phase of construction Rs. 392 Crores shall be spent on the Campus development. During the year 2021-22, 34% of the campus was constructed at a cost of Rs. 73 Crores.

The CPWD is entrusted with the responsibility of project management and they are supervising the construction work of IIM Sirmaur. As per the estimate given by CPWD, the construction is expected to be over in March 2023.