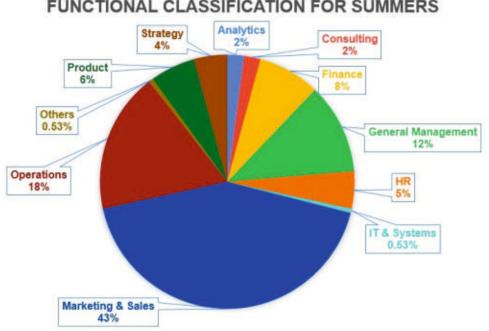

### **Functional Classification for Summer Placements (MBA)**

### Marketing

Summer Placements, this year, saw various roles offered in sales, digital marketing, market research, pre-sales and advertising. The offers came from diverse sectors ranging from IT and Media to Manufacturing and FMCG. A major FMCG recruiter was Dukes India. AM/NS India offered roles in the pre-sales

function, while Niswey, Nutreco India, Octane Research, and DCM Shriram offered sales and marketing profiles. Other major recruiters in marketing functions included T -Farms, Xpress Minds Edutainment, Young Nomad and Pratilipi, among others.

### Finance

Tata Consulting Engineers Ltd, Invest Mitra and Power Grid Corporation Of India recruited interns for roles like equity/industry research, risk management and project finance. Other profiles offered in this function include Risk Anaylist, Business Advisory and Transaction Review, among others.

### **Operations**

Operations roles offered this year came from different sectors such as BFSI and Manufacturing. Aditya Birla Grasim Industries Ltd and GE Gas Power offered profiles in operations management. In addition, Mahindra Logistics and RLG Systems offered roles in SCM and operations.

### General Management & Consulting

The students also received offers from firms such as Career Carve, Drishtee, ICICI Bank, IOCL, Tulasi Healthcare, Black Brix and Vedamode. The profiles offered include project management, consulting, business research and process optimization.

### **Others**

Profiles in the HR function were offered by K12 Technology, TalentServe and Wirehire. Companies offering IT roles included Power Grid Corporation Of India and in product the company included Juspay Technologies Private Limited, MBATrek and RLG Systems.