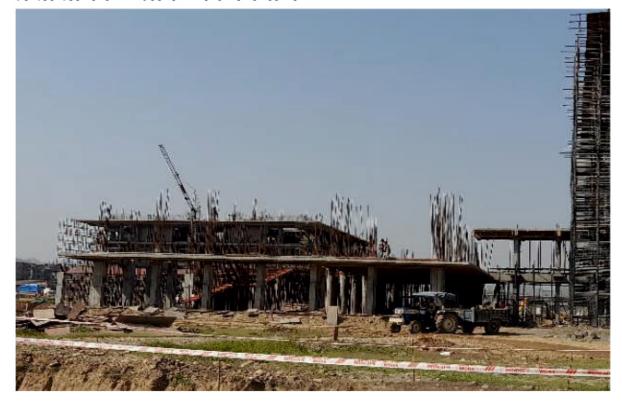

Permanent campus of IIM Sirmaur is spread over 210 acres of river-front land. In first phase of construction Rs. 392 Crores shall be spent on the Campus development. During the year 2021-22, 34% of the campus was constructed at a cost of Rs. 73 Crores.

The CPWD is entrusted with the responsibility of project management and they are supervising the construction work of IIM Sirmaur. As per the estimate given by CPWD, the construction is expected to be over in March 2023.