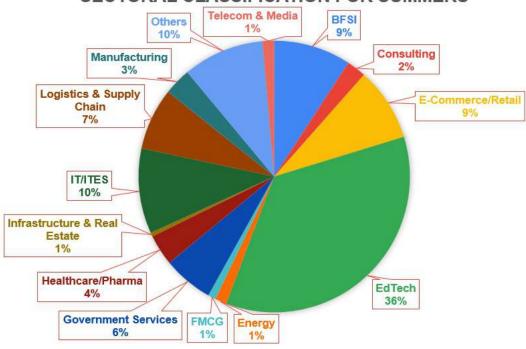

### **Sectoral Classification for Summer Placements (MBA)**

### SECTORAL CLASSIFICATION FOR SUMMERS

The following are some of the prominent recruiters who participated in the summer internship process.

**BFSI** - ICICI Bank, Sureti, Propelld, Kotak Mahindra AMC, CreditLinks, SME Corner

**Consulting** – Ekakshar, Vedamode, Alchemist Marketing Solutions

**E-Commerce** – Manyavar, Digital Marveled, Brand movers

**EdTech** - Xpress Minds Edutainment, TalentServe, MBATrek, Jiyonwall, K12 Technology, Simandhar Education, Grow Junction, Impact Guru

**Energy** - GE Gas Power

FMCG- Dukes India

**Government Services** – IOCL, Oil India Limited, Power Grid Corporation Of India

**Healthcare/Pharma** - Lupin Pharmaceuticals Ltd, Teachers Grace Scientific Ayurveda, The Smiling Souls, Tulasi Healthcare

### Infrastructure & Real Estate – L&T

**IT/ITES** - Applied Cloud Computing, AppSmartz, Black Brix, Juspay Technologies Private Limited, LatentView Analytics, Niswey, Octane Research, Pharoscion Global, Skarn Robotics, TechTree IT Systems, Tiger Analytics, Weekday, Young Nomad

**Logistics & Supply Chain** - Mahindra Logistics, RLG Systems

**Manufacturing** - Aditya Birla Grasim Industries Ltd, AM/NS India, DCM Shriram, Droom, Tata Consuting Engineers Ltd, Tata Steel Ltd

Telecom & Media - JIO Creative Labs, Ogilvy & Marther India, Pericles Ventures

**Others** - Career Carve, Drishtee, Invest Mitra, Nutreco India, Open Wings Foundation, Pratilipi, T -Farms, Wirehire