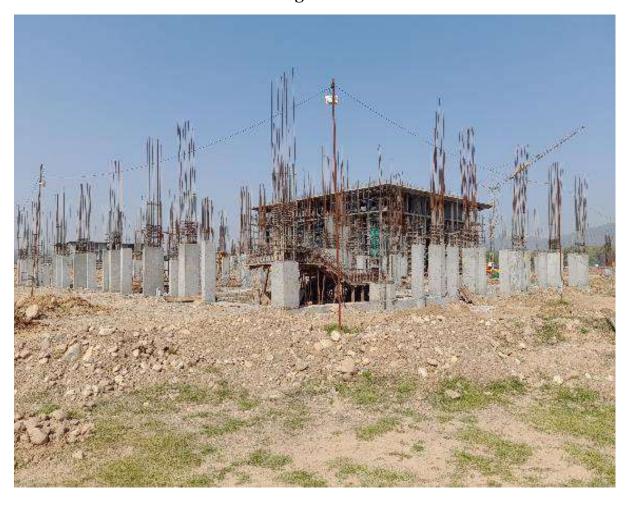

Permanent campus of IIM Sirmaur is spread over 210 acres of river-front land. In first phase of construction Rs. 392 Crores shall be spent on the Campus development. During the year 2021-22, 34% of the campus was constructed at a cost of Rs. 73 Crores.

The CPWD is entrusted with the responsibility of project management and they are supervising the construction work of IIM Sirmaur. As per the estimate given by CPWD, the construction is expected to be over in March 2023.