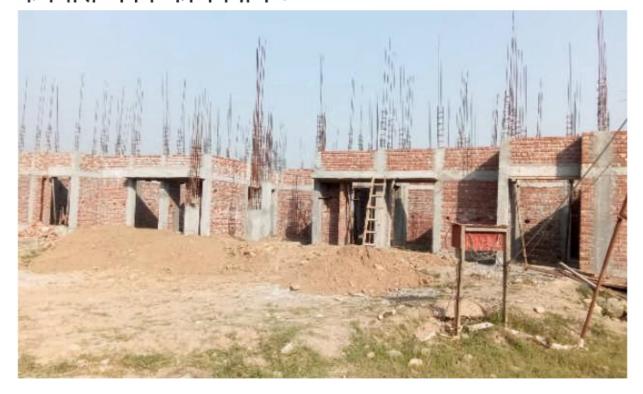

Permanent campus of IIM Sirmaur is spread over 210 acres of river-front land. In first phase of construction Rs. 392 Crores shall be spent on the Campus development. During the year 2021-22, 34% of the campus was constructed at a cost of Rs. 73 Crores.

The CPWD is entrusted with the responsibility of project management and they are supervising the construction work of IIM Sirmaur. As per the estimate given by CPWD, the construction is expected to be over in March 2023.