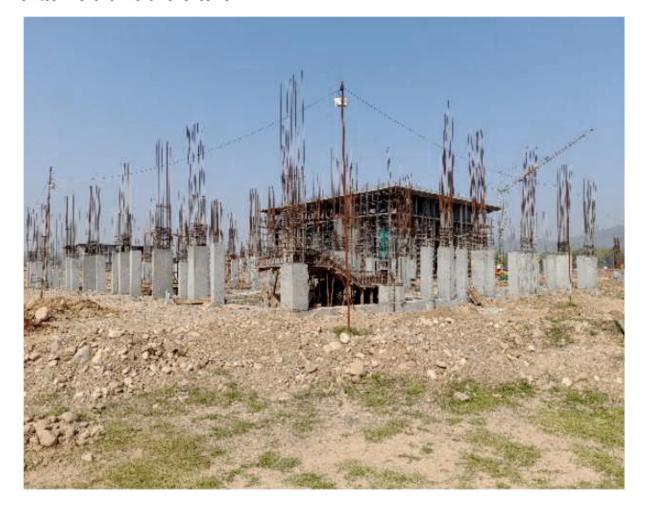

Permanent campus of IIM Sirmaur is spread over 210 acres of river-front land. In first phase of construction Rs. 392 Crores shall be spent on the Campus development. During the year 2021-22, 34% of the campus was constructed at a cost of Rs. 73 Crores.

The CPWD is entrusted with the responsibility of project management and they are supervising the construction work of IIM Sirmaur. As per the estimate given by CPWD, the construction is expected to be over in March 2023.