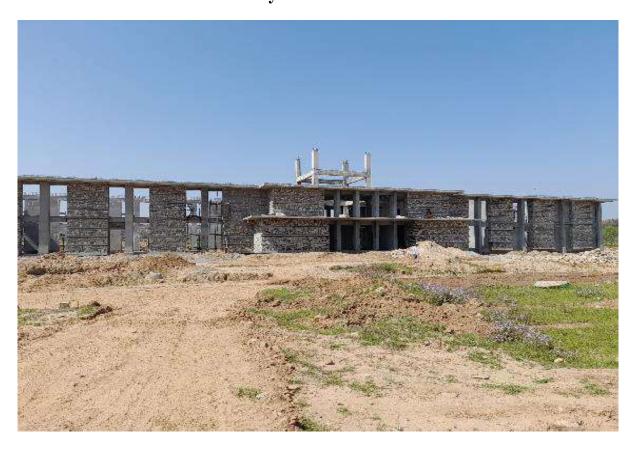

Permanent campus of IIM Sirmaur is spread over 210 acres of river-front land. In first phase of construction Rs. 392 Crores shall be spent on the Campus development. During the year 2021-22, 34% of the campus was constructed at a cost of Rs. 73 Crores.

The CPWD is entrusted with the responsibility of project management and they are supervising the construction work of IIM Sirmaur. As per the estimate given by CPWD, the construction is expected to be over in March 2023.