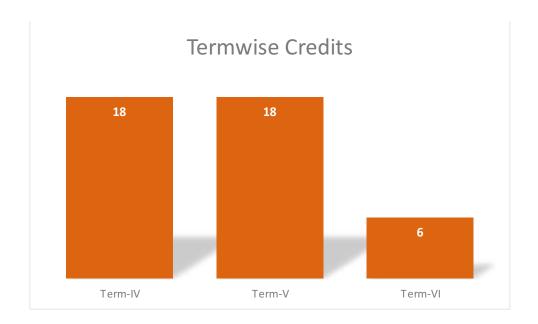

### **Credits**

The Institute uses the concept of credit to define the weightage of a course in the curriculum. Courses are listed as 0.5, 0.75 or 1.0 credit courses depending on the indicated workload for each course.

### **Electives Offered**

During the 2nd year, students are required to take courses of minimum of 15 credits as electives over three terms. The details of credit distribution among the three terms are given below:

| Term | Min | Max |
|------|-----|-----|
| IV   | 6   | 7   |
| V    | 5/6 | 6/7 |
| VI   | 3/4 | 3/4 |

The quality of Management Programme of an institution is partially determined by the number and diversity of electives offered by the institution. Though, IIM Sirmaur was just two years old from the beginning of the academic year 2015, it is proud to state that the number and type of the electives offered there could be compared with those offered at any of the older IIMs