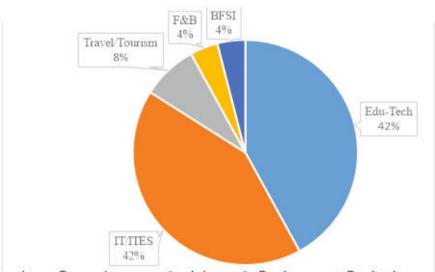

### **Sector-wise Categorization for Final Placements (MBA-THM)**

The following lists some of the prominent firms who had participated in the final placement process:

**BFSI:** Kotak Life

IT/ITES: Infosys, Indegene, Xiaomi, CEIPALVIEH Group

Edu-Tech: Byju's

Food and Beverage: The Belgian Waffle Co

Travel and Tourism: BookingJini