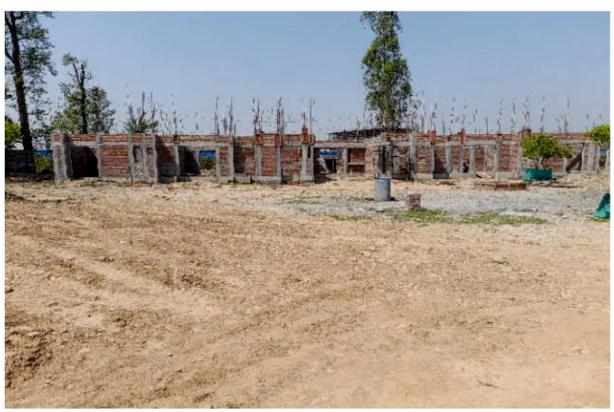

Permanent campus of IIM Sirmaur is spread over 210 acres of river-front land. In first phase of construction Rs. 392 Crores shall be spent on the Campus development. During the year 2021-22, 34% of the campus was constructed at a cost of Rs. 73 Crores.

The CPWD is entrusted with the responsibility of project management and they are supervising the construction work of IIM Sirmaur. As per the estimate given by CPWD, the construction is expected to be over in March 2023.