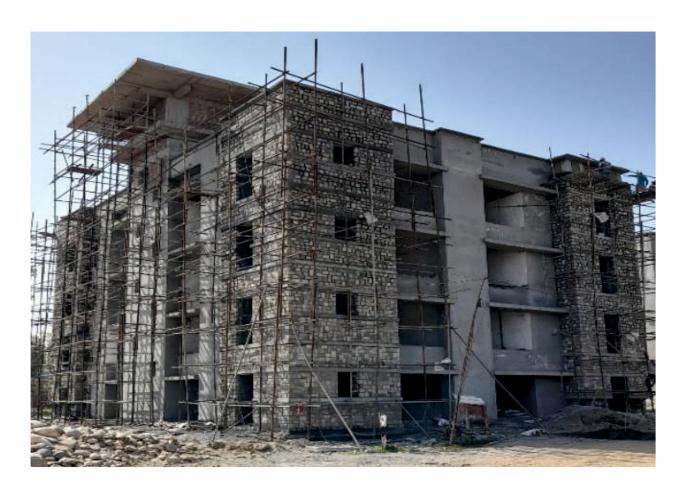

Permanent campus of IIM Sirmaur is spread over 210 acres of river-front land. In first phase of construction Rs. 392 Crores shall be spent on the Campus development. During the year 2021-22, 34% of the campus was constructed at a cost of Rs. 73 Crores.

The CPWD is entrusted with the responsibility of project management and they are supervising the construction work of IIM Sirmaur. As per the estimate given by CPWD, the construction is expected to be over in March 2023.