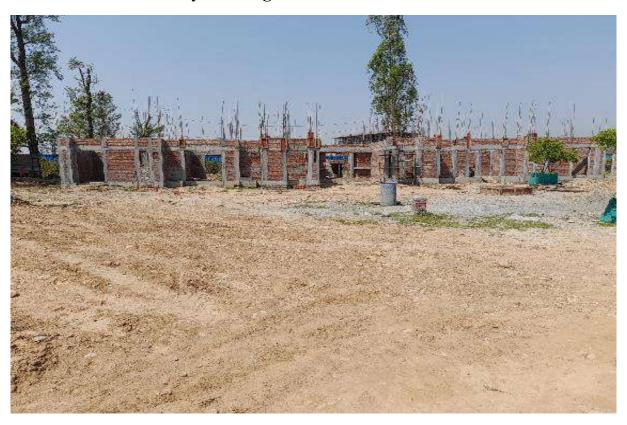

Permanent campus of IIM Sirmaur is spread over 210 acres of river-front land. In first phase of construction Rs. 392 Crores shall be spent on the Campus development. During the year 2021-22, 34% of the campus was constructed at a cost of Rs. 73 Crores.

The CPWD is entrusted with the responsibility of project management and they are supervising the construction work of IIM Sirmaur. As per the estimate given by CPWD, the construction is expected to be over in March 2023.