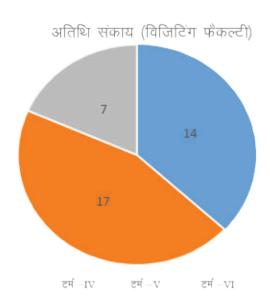

The pie chart below illustrates the number of electives offered during the three terms of the second year:

The students of IIM Sirmaur had the benefit of opting for electives offered by a number of visiting faculty members, many of them from IIM Indore, IIM Ranchi and some of them from the Industry. The pie chart below gives the term - wise distribution of the Guest Faculty members who visited IIM Sirmaur during the three terms of the second year: