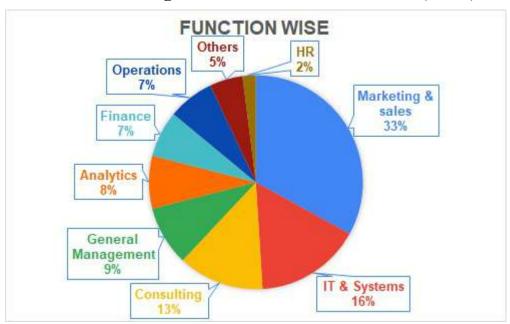

### **Functional Classification for Summer Placements (MBA)**

### Analytics Strategy Consulting 2% 2% Product Finance 6% Others 0.53% **General Management** 12% Operations HR 18% 5% IT & Systems 0.53% **Marketing & Sales**

### **FUNCTIONAL CLASSIFICATION FOR SUMMERS**

### Marketing

Summer Placements, this year, saw various roles offered in sales, digital marketing, market research, pre-sales and advertising. The offers came from diverse sectors ranging from IT and Media to Manufacturing and FMCG. A major FMCG recruiter was Dukes India. AM/NS India offered roles in the pre-sales

function, while Niswey, Nutreco India, Octane Research, and DCM Shriram offered sales and marketing profiles. Other major recruiters in marketing functions included T -Farms, Xpress Minds Edutainment, Young Nomad and Pratilipi, among others.

### Finance

Tata Consulting Engineers Ltd, Invest Mitra and Power Grid Corporation Of India recruited interns for roles like equity/industry research, risk management and project finance. Other profiles offered in this function include Risk Anaylist, Business Advisory and Transaction Review, among others.

### **Operations**

Operations roles offered this year came from different sectors such as BFSI and Manufacturing. Aditya Birla Grasim Industries Ltd and GE Gas Power offered profiles in operations management. In addition, Mahindra Logistics and RLG Systems offered roles in SCM and operations.

### General Management & Consulting

The students also received offers from firms such as Career Carve, Drishtee, ICICI Bank, IOCL, Tulasi Healthcare, Black Brix and Vedamode. The profiles offered include project management, consulting, business research and process optimization.

### **Others**

Profiles in the HR function were offered by K12 Technology, TalentServe and Wirehire. Companies offering IT roles included Power Grid Corporation Of India and in product the company included Juspay Technologies Private Limited, MBATrek and RLG Systems.