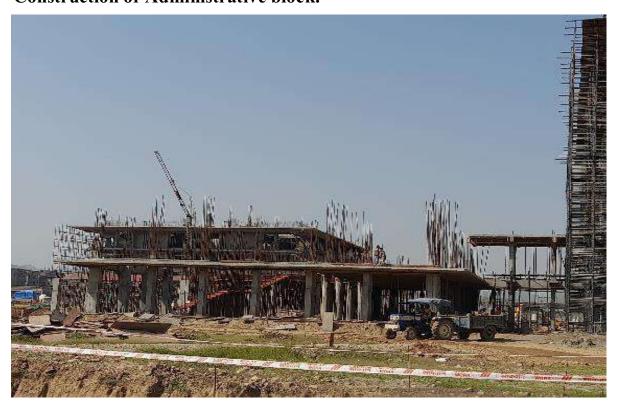

Permanent campus of IIM Sirmaur is spread over 210 acres of river-front land. In first phase of construction Rs. 392 Crores shall be spent on the Campus development. During the year 2021-22, 34% of the campus was constructed at a cost of Rs. 73 Crores.

The CPWD is entrusted with the responsibility of project management and they are supervising the construction work of IIM Sirmaur. As per the estimate given by CPWD, the construction is expected to be over in March 2023.