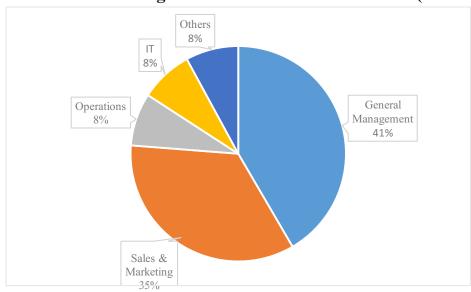

The pie chart below illustrates the number of electives offered during the three terms of the second year:

The students of IIM Sirmaur had the benefit of opting for electives offered by a number of visiting faculty members, many of them from IIM Indore, IIM Ranchi and some of them from the Industry. The pie chart below gives the term - wise distribution of the Guest Faculty members who visited IIM Sirmaur during the three terms of the second year: