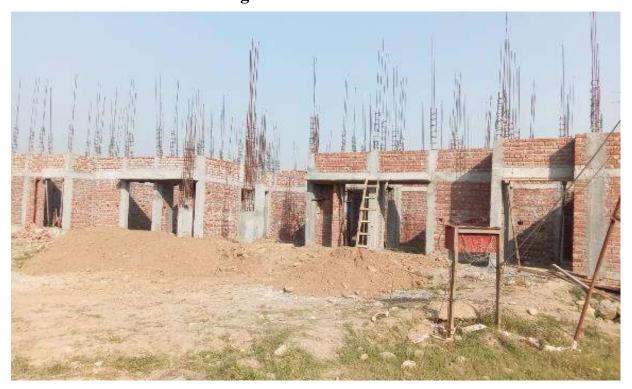

Permanent campus of IIM Sirmaur is spread over 210 acres of river-front land. In first phase of construction Rs. 392 Crores shall be spent on the Campus development. During the year 2021-22, 34% of the campus was constructed at a cost of Rs. 73 Crores.

The CPWD is entrusted with the responsibility of project management and they are supervising the construction work of IIM Sirmaur. As per the estimate given by CPWD, the construction is expected to be over in March 2023.