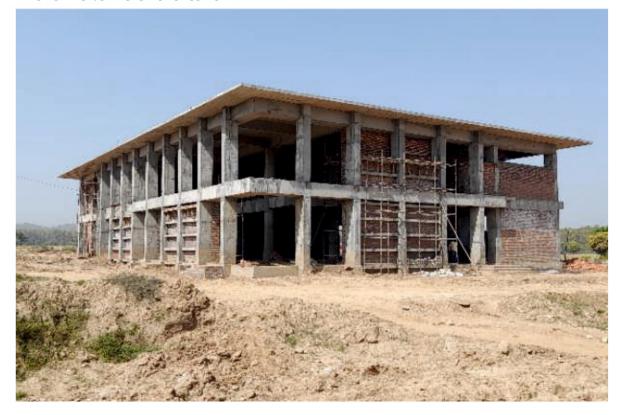

Permanent campus of IIM Sirmaur is spread over 210 acres of river-front land. In first phase of construction Rs. 392 Crores shall be spent on the Campus development. During the year 2021-22, 34% of the campus was constructed at a cost of Rs. 73 Crores.

The CPWD is entrusted with the responsibility of project management and they are supervising the construction work of IIM Sirmaur. As per the estimate given by CPWD, the construction is expected to be over in March 2023.