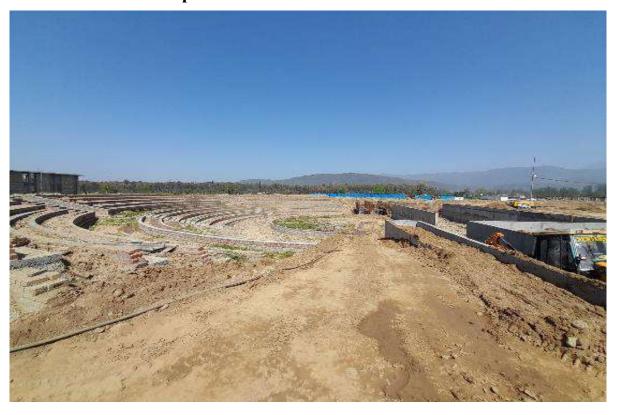

Permanent campus of IIM Sirmaur is spread over 210 acres of river-front land. In first phase of construction Rs. 392 Crores shall be spent on the Campus development. During the year 2021-22, 34% of the campus was constructed at a cost of Rs. 73 Crores.

The CPWD is entrusted with the responsibility of project management and they are supervising the construction work of IIM Sirmaur. As per the estimate given by CPWD, the construction is expected to be over in March 2023.