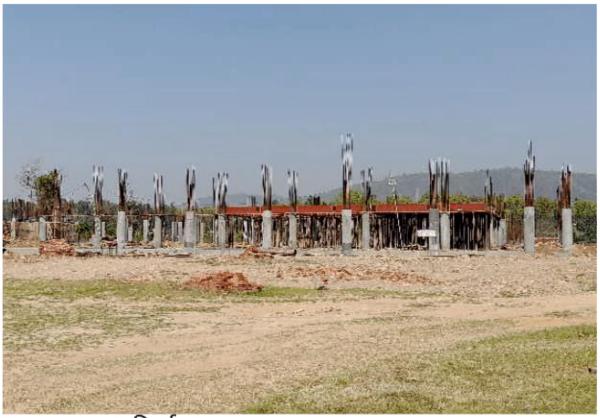

Permanent campus of IIM Sirmaur is spread over 210 acres of river-front land. In first phase of construction Rs. 392 Crores shall be spent on the Campus development. During the year 2021-22, 34% of the campus was constructed at a cost of Rs. 73 Crores.

The CPWD is entrusted with the responsibility of project management and they are supervising the construction work of IIM Sirmaur. As per the estimate given by CPWD, the construction is expected to be over in March 2023.