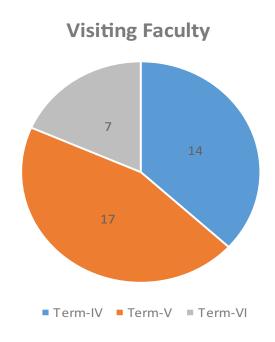

The pie chart below illustrates the number of electives offered during the three terms of the second year:

The students of IIM Sirmaur had the benefit of opting for electives offered by a number of visiting faculty members, many of them from IIM Indore, IIM Ranchi and some of them from the Industry. The pie chart below gives the term - wise distribution of the Guest Faculty members who visited IIM Sirmaur during the three terms of the second year: