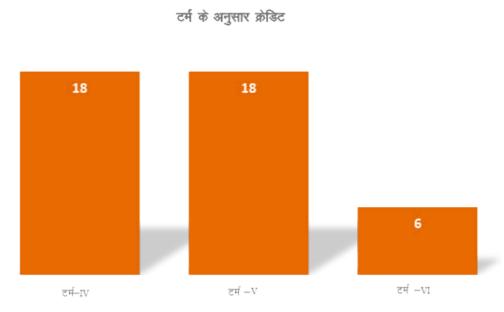

### **Electives Offered**

During the 2nd year, students are required to take courses of minimum of 15 credits as electives over three terms. The details of credit distribution among the three terms are given below:

| Term | Min | Max |
|------|-----|-----|
| IV   | 6   | 7   |
| V    | 5/6 | 6/7 |
| VI   | 3/4 | 3/4 |

The quality of Management Programme of an institution is partially determined by the number and diversity of electives offered by the institution. Though, IIM Sirmaur was just two years old from the beginning of the academic year 2015, it is proud to state that the number and type of the electives offered there could be compared with those offered at any of the older IIMs