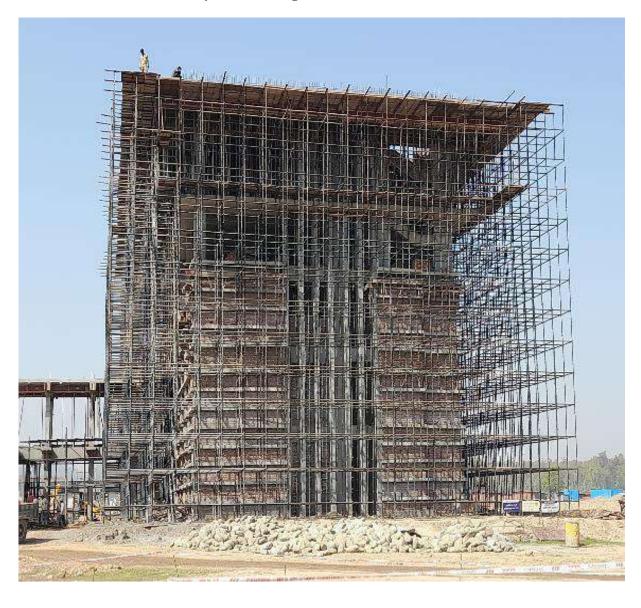

Permanent campus of IIM Sirmaur is spread over 210 acres of river-front land. In first phase of construction Rs. 392 Crores shall be spent on the Campus development. During the year 2021-22, 34% of the campus was constructed at a cost of Rs. 73 Crores.

The CPWD is entrusted with the responsibility of project management and they are supervising the construction work of IIM Sirmaur. As per the estimate given by CPWD, the construction is expected to be over in March 2023.