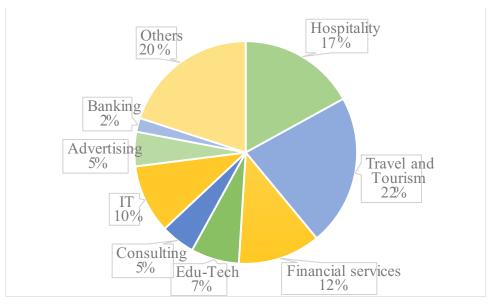

### **Sectoral Classification for Summer Placements (MBA)**

### SECTORAL CLASSIFICATION FOR SUMMERS

The following are some of the prominent recruiters who participated in the summer internship process.

**BFSI** - ICICI Bank, Sureti, Propelld, Kotak Mahindra AMC, CreditLinks, SME Corner

**Consulting** – Ekakshar, Vedamode, Alchemist Marketing Solutions

**E-Commerce** – Manyavar, Digital Marveled, Brand movers

**EdTech** - Xpress Minds Edutainment, TalentServe, MBATrek, Jiyonwall, K12 Technology, Simandhar Education, Grow Junction, Impact Guru

**Energy** - GE Gas Power

FMCG- Dukes India

**Government Services** – IOCL, Oil India Limited, Power Grid Corporation Of India

**Healthcare/Pharma** - Lupin Pharmaceuticals Ltd, Teachers Grace Scientific Ayurveda, The Smiling Souls, Tulasi Healthcare

### Infrastructure & Real Estate – L&T

**IT/ITES** - Applied Cloud Computing, AppSmartz, Black Brix, Juspay Technologies Private Limited, LatentView Analytics, Niswey, Octane Research, Pharoscion Global, Skarn Robotics, TechTree IT Systems, Tiger Analytics, Weekday, Young Nomad

**Logistics & Supply Chain** - Mahindra Logistics, RLG Systems

**Manufacturing** - Aditya Birla Grasim Industries Ltd, AM/NS India, DCM Shriram, Droom, Tata Consuting Engineers Ltd, Tata Steel Ltd

Telecom & Media - JIO Creative Labs, Ogilvy & Marther India, Pericles Ventures

**Others** - Career Carve, Drishtee, Invest Mitra, Nutreco India, Open Wings Foundation, Pratilipi, T -Farms, Wirehire