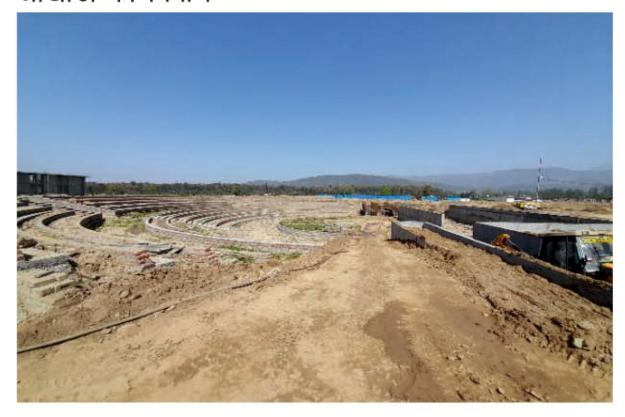

Permanent campus of IIM Sirmaur is spread over 210 acres of river-front land. In first phase of construction Rs. 392 Crores shall be spent on the Campus development. During the year 2021-22, 34% of the campus was constructed at a cost of Rs. 73 Crores.

The CPWD is entrusted with the responsibility of project management and they are supervising the construction work of IIM Sirmaur. As per the estimate given by CPWD, the construction is expected to be over in March 2023.