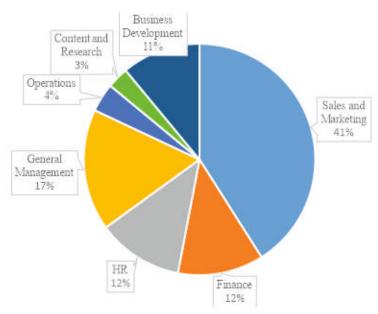

### **Functional Classification for Summer Placements (MBA-THM)**

### Sales and Marketing

Summer Placements, this year, saw various roles offered in sales, digital/social media marketing, market research and analysis, and advertising. Tourism and hospitality companies had offered roles in Business Development, Sales, and Marketing departments. The Claridges (New Delhi), Woxen Digital, Justwravel, Explora Travels, Radisson Blu (Ahmedabad), goStops, and BRANDit are some of the prominent recruiters in this domain.

### **Finance**

The Lalit and IHCL offered internships in the Finance Departments. Tradeshala recruited students for positions in investments and portfolio fund management. Reserve Bank of India offered internships in foreign exchange and FDI.

### **Operations**

The Lalit recruited interns for corporate operations management. General Management & Consulting

IHG hired students for Management Trainees roles, where they were exposed to multiple departmental functions.

### **Human Resources**

IHCL, The Lalit and Shangri -La recruited students for the Human Resources department with functions in Talent Acquisition and General HR processes. Interns at goStops worked in HR operations and Talent acquisitions.