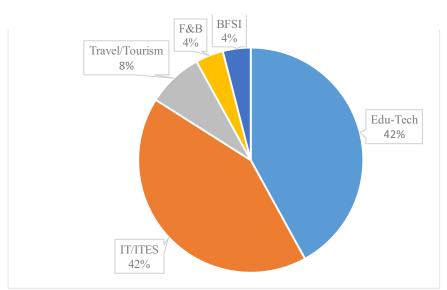

### Sectoral Classification for Summer Placements (MBA-THM)

The following are some of the prominent recruiters that participated in the summer internship process.

- **2.1.1. Travel and Tourism:** Himachal Tourism, Punjab Tourism, GoYaana, goStops, Explora Travels
- 2.1.2. Hospitality: IHCL, Radisson Blu, Shangri La, IHG, The Claridges, The Lalit
- 2.1.3. BFSI: Reserve Bank India, Credit links, GYR Capital
- 2.1.4. Others: Decathlon, BRANDit, FranchiseBazar