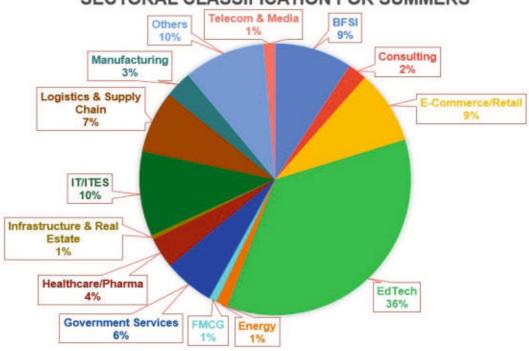

### **Sectoral Classification for Summer Placements (MBA)**

### SECTORAL CLASSIFICATION FOR SUMMERS

The following are some of the prominent recruiters who participated in the summer internship process.

**BFSI** - ICICI Bank, Sureti, Propelld, Kotak Mahindra AMC, CreditLinks, SME Corner

**Consulting** – Ekakshar, Vedamode, Alchemist Marketing Solutions

**E-Commerce** – Manyavar, Digital Marveled, Brand movers

**EdTech** - Xpress Minds Edutainment, TalentServe, MBATrek, Jiyonwall, K12 Technology, Simandhar Education, Grow Junction, Impact Guru

**Energy** - GE Gas Power

FMCG- Dukes India

**Government Services** – IOCL, Oil India Limited, Power Grid Corporation Of India

**Healthcare/Pharma** - Lupin Pharmaceuticals Ltd, Teachers Grace Scientific Ayurveda, The Smiling Souls, Tulasi Healthcare

### Infrastructure & Real Estate – L&T

**IT/ITES** - Applied Cloud Computing, AppSmartz, Black Brix, Juspay Technologies Private Limited, LatentView Analytics, Niswey, Octane Research, Pharoscion Global, Skarn Robotics, TechTree IT Systems, Tiger Analytics, Weekday, Young Nomad

**Logistics & Supply Chain** - Mahindra Logistics, RLG Systems

**Manufacturing** - Aditya Birla Grasim Industries Ltd, AM/NS India, DCM Shriram, Droom, Tata Consuting Engineers Ltd, Tata Steel Ltd

Telecom & Media - JIO Creative Labs, Ogilvy & Marther India, Pericles Ventures

**Others** - Career Carve, Drishtee, Invest Mitra, Nutreco India, Open Wings Foundation, Pratilipi, T -Farms, Wirehire