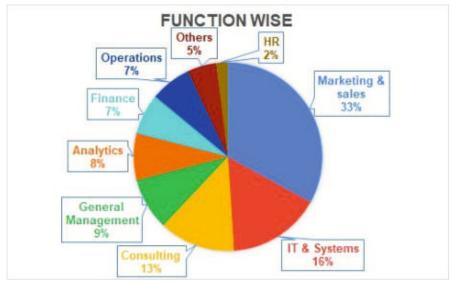

### Function wise Categorization for Final Placements (MBA)

### Marketing

Once again, sales & marketing continue to be the major choice of students as well as the recruiters at IIM Sirmaur, contributing 33% to the placements. The offers spanned various sectors such as FMCG, manufacturing, IT, Construction / Real Estate, energy, etc. Few major FMCG & manufacturing recruiters included Repos Energy, Berger Paints, TresVista, Arcelor Mittal Nippon Steel, SBI General Life Insurance, Tech Mahindra, ICRA Limited and VE Commercial Vehicles.

### **Finance**

Finance was the second function where major roles were offered, ICICI Prudential being the top recruiter in this field offered roles like corporate banking, banking treasury, risk management and Business strategy. Roles like Portfolio Management & Capital marketing consulting were offered by D.E.Shaw & DCM Shriram. Few other prominent recruiters in the function included Utkarsh Small Finance Bank, Deloitte and IDBI.

### IT & Systems

Companies offering IT roles included Virtusa, Accenture, Ramco, Cognizant, Deloitte, Infosys BPM, HCL, Photon and Mindtree.

### Consulting/Analytics

Virtusa, Deloitte Consulting, Cognizant,

Deloitte Consulting & EY were the major recruiters in this field offering roles across various verticals such as Retail, Manufacturing, BFSI, healthcare, IT and Logistics etc. Few other prominent recruiters in the function from IT included Virtusa, Cognizant, PharmaACE and Infosys who offered roles in SAP, Derivatives consulting and Business consulting.

### **Operations**

Students received offers in various sectors such as BFSI, and IT & Health care for the role of Logistics Manager, Operations and Technology expert, Supply chain management etc. Major recruiters included Schneider Electric, Macleods

### **General Management/Strategy**

ZS Associates, Infosys BPM, ICICI Bank, Polycab, IndiaMART, Hexaware Technologies, Sutherland and SBI General Life Insurance Technologies were few prominent recruiters for General Management role.