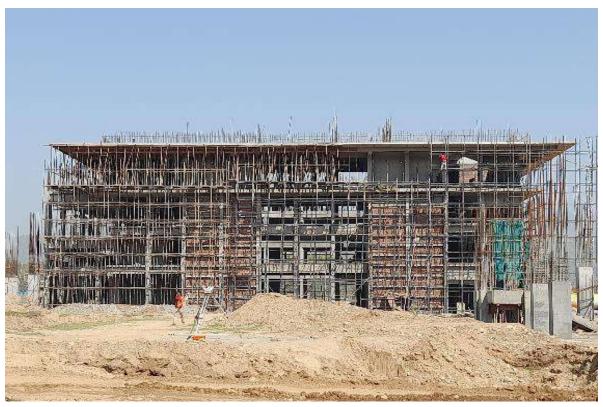

Permanent campus of IIM Sirmaur is spread over 210 acres of river-front land. In first phase of construction Rs. 392 Crores shall be spent on the Campus development. During the year 2021-22, 34% of the campus was constructed at a cost of Rs. 73 Crores.

The CPWD is entrusted with the responsibility of project management and they are supervising the construction work of IIM Sirmaur. As per the estimate given by CPWD, the construction is expected to be over in March 2023.