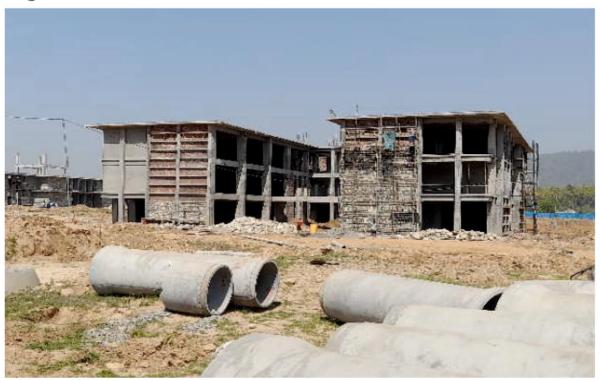

Permanent campus of IIM Sirmaur is spread over 210 acres of river-front land. In first phase of construction Rs. 392 Crores shall be spent on the Campus development. During the year 2021-22, 34% of the campus was constructed at a cost of Rs. 73 Crores.

The CPWD is entrusted with the responsibility of project management and they are supervising the construction work of IIM Sirmaur. As per the estimate given by CPWD, the construction is expected to be over in March 2023.