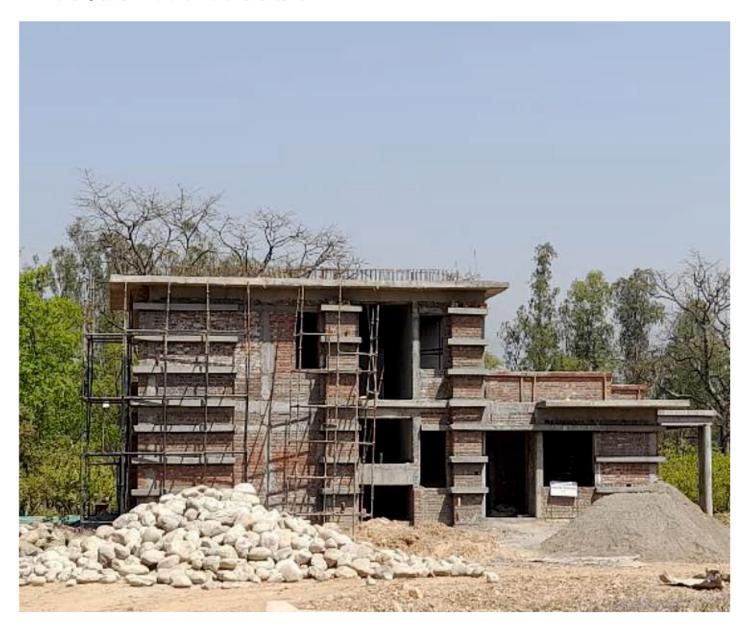

Permanent campus of IIM Sirmaur is spread over 210 acres of river-front land. In first phase of construction Rs. 392 Crores shall be spent on the Campus development. During the year 2021-22, 34% of the campus was constructed at a cost of Rs. 73 Crores.

The CPWD is entrusted with the responsibility of project management and they are supervising the construction work of IIM Sirmaur. As per the estimate given by CPWD, the construction is expected to be over in March 2023.