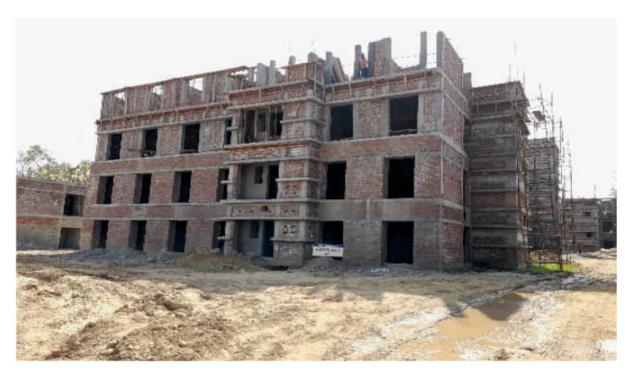

Permanent campus of IIM Sirmaur is spread over 210 acres of river-front land. In first phase of construction Rs. 392 Crores shall be spent on the Campus development. During the year 2021-22, 34% of the campus was constructed at a cost of Rs. 73 Crores.

The CPWD is entrusted with the responsibility of project management and they are supervising the construction work of IIM Sirmaur. As per the estimate given by CPWD, the construction is expected to be over in March 2023.