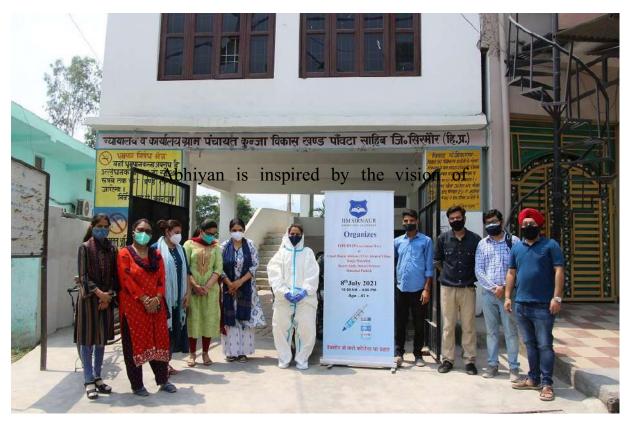

### I. MDP Programmes

We have conducted 2 MDP Programmes during the year 2021-22. The details of MDPs are as follows:

1. A3 weeks MDP for the officials of SJVN Ltd (9<sup>th</sup> to 27<sup>th</sup> August 2021) SJVN Ltd is a Mini Ratna company. IIM Sirmaur organized the MDP programme titled "Creating Value for Business". Prof. Vikas Kumar was programme director of the MDP. The programme had multiple modules ranging from Finance & Accounting, Business Law Strategic Management, Project Management, Organizational & Behaviour, Leadership and Team Management.