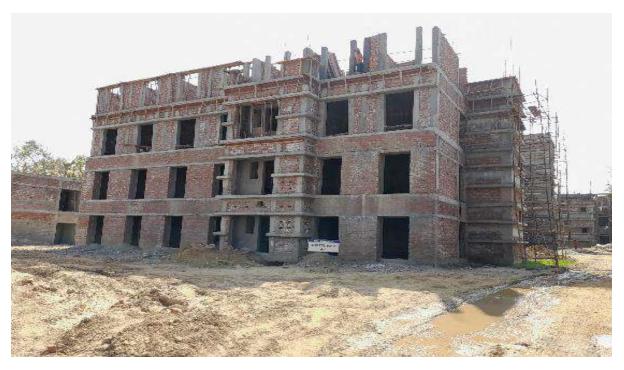

Permanent campus of IIM Sirmaur is spread over 210 acres of river-front land. In first phase of construction Rs. 392 Crores shall be spent on the Campus development. During the year 2021-22, 34% of the campus was constructed at a cost of Rs. 73 Crores.

The CPWD is entrusted with the responsibility of project management and they are supervising the construction work of IIM Sirmaur. As per the estimate given by CPWD, the construction is expected to be over in March 2023.