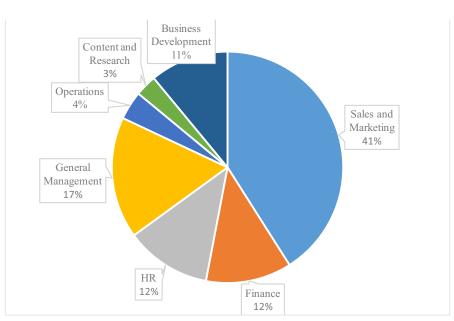

### Function wise Categorization for Final Placements (MBA)

### Marketing

Once again, sales & marketing continue to be the major choice of students as well as the recruiters at IIM Sirmaur, contributing 33% to the placements. The offers spanned various sectors such as FMCG, manufacturing, IT, Construction / Real Estate, energy, etc. Few major FMCG & manufacturing recruiters included Repos Energy, Berger Paints, TresVista, Arcelor Mittal Nippon Steel, SBI General Life Insurance, Tech Mahindra, ICRA Limited and VE Commercial Vehicles.

### **Finance**

Finance was the second function where major roles were offered, ICICI Prudential being the top recruiter in this field offered roles like corporate banking, banking treasury, risk management and Business strategy. Roles like Portfolio Management & Capital marketing consulting were offered by D.E.Shaw & DCM Shriram. Few other prominent recruiters in the function included Utkarsh Small Finance Bank, Deloitte and IDBI.

### IT & Systems

Companies offering IT roles included Virtusa, Accenture, Ramco, Cognizant, Deloitte, Infosys BPM, HCL, Photon and Mindtree.

### Consulting/Analytics

Virtusa, Deloitte Consulting, Cognizant,

Deloitte Consulting & EY were the major recruiters in this field offering roles across various verticals such as Retail, Manufacturing, BFSI, healthcare, IT and Logistics etc. Few other prominent recruiters in the function from IT included Virtusa, Cognizant, PharmaACE and Infosys who offered roles in SAP, Derivatives consulting and Business consulting.

### **Operations**

Students received offers in various sectors such as BFSI, and IT & Health care for the role of Logistics Manager, Operations and Technology expert, Supply chain management etc. Major recruiters included Schneider Electric, Macleods

### **General Management/Strategy**

ZS Associates, Infosys BPM, ICICI Bank, Polycab, IndiaMART, Hexaware Technologies, Sutherland and SBI General Life Insurance Technologies were few prominent recruiters for General Management role.