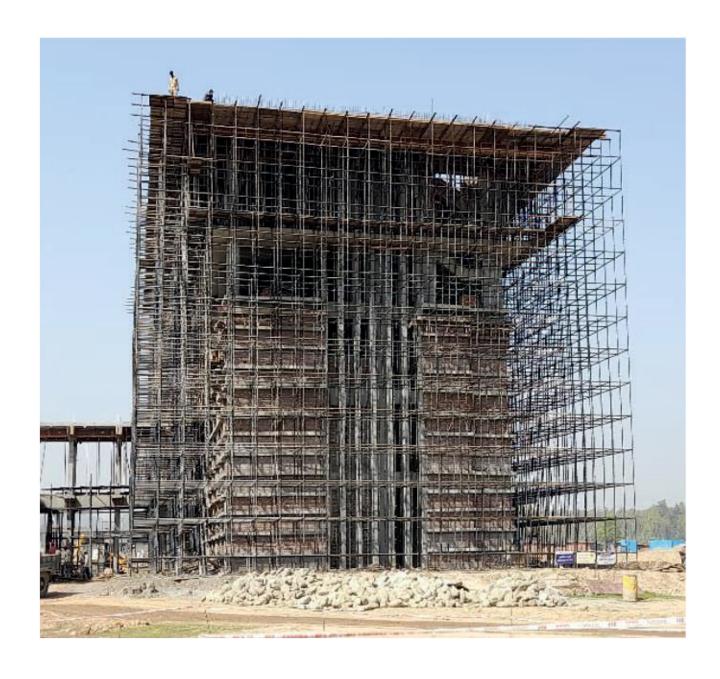

Permanent campus of IIM Sirmaur is spread over 210 acres of river-front land. In first phase of construction Rs. 392 Crores shall be spent on the Campus development. During the year 2021-22, 34% of the campus was constructed at a cost of Rs. 73 Crores.

The CPWD is entrusted with the responsibility of project management and they are supervising the construction work of IIM Sirmaur. As per the estimate given by CPWD, the construction is expected to be over in March 2023.