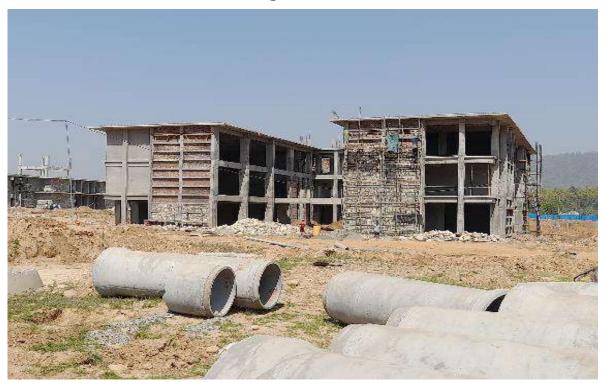

Permanent campus of IIM Sirmaur is spread over 210 acres of river-front land. In first phase of construction Rs. 392 Crores shall be spent on the Campus development. During the year 2021-22, 34% of the campus was constructed at a cost of Rs. 73 Crores.

The CPWD is entrusted with the responsibility of project management and they are supervising the construction work of IIM Sirmaur. As per the estimate given by CPWD, the construction is expected to be over in March 2023.