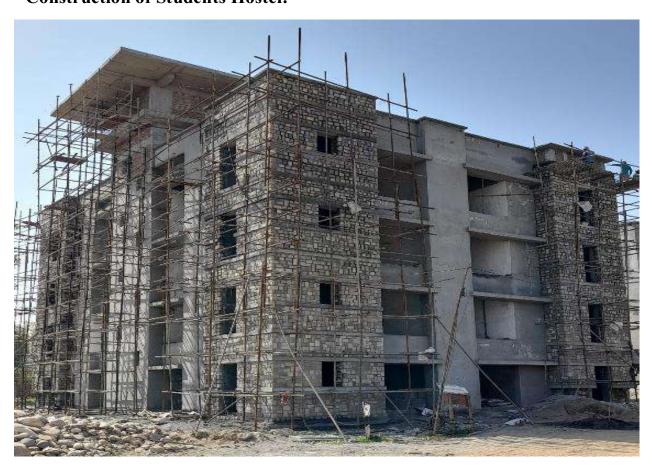

Permanent campus of IIM Sirmaur is spread over 210 acres of river-front land. In first phase of construction Rs. 392 Crores shall be spent on the Campus development. During the year 2021-22, 34% of the campus was constructed at a cost of Rs. 73 Crores.

The CPWD is entrusted with the responsibility of project management and they are supervising the construction work of IIM Sirmaur. As per the estimate given by CPWD, the construction is expected to be over in March 2023.