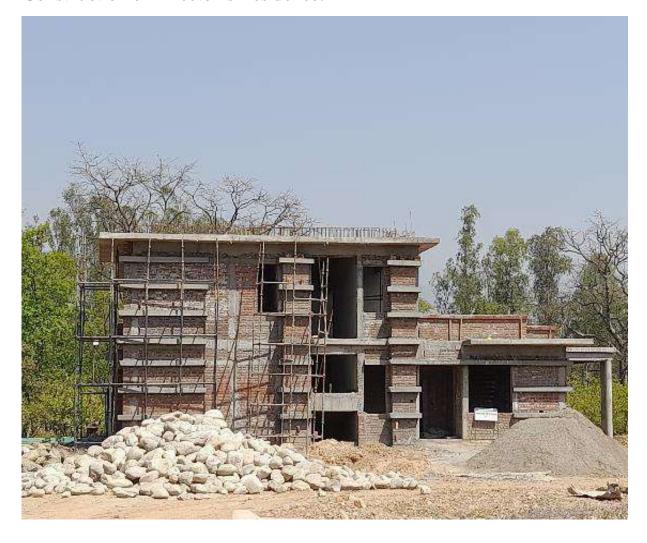

Permanent campus of IIM Sirmaur is spread over 210 acres of river-front land. In first phase of construction Rs. 392 Crores shall be spent on the Campus development. During the year 2021-22, 34% of the campus was constructed at a cost of Rs. 73 Crores.

The CPWD is entrusted with the responsibility of project management and they are supervising the construction work of IIM Sirmaur. As per the estimate given by CPWD, the construction is expected to be over in March 2023.