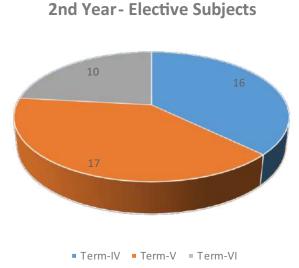

### **Electives Offered**

During the 2nd year, students are required to take courses of minimum of 15 credits as electives over three terms. The details of credit distribution among the three terms are given below:

| Term | Min | Max |
|------|-----|-----|
| IV   | 6   | 7   |
| V    | 5/6 | 6/7 |
| VI   | 3/4 | 3/4 |

The quality of Management Programme of an institution is partially determined by the number and diversity of electives offered by the institution. Though, IIM Sirmaur was just two years old from the beginning of the academic year 2015, it is proud to state that the number and type of the electives offered there could be compared with those offered at any of the older IIMs

The pie chart below illustrates the number of electives offered during the three terms of the second year:

The students of IIM Sirmaur had the benefit of opting for electives offered by a number of visiting faculty members, many of them from IIM Indore, IIM Ranchi and some of them from the Industry. The pie chart below gives the term - wise distribution of the Guest Faculty members who visited IIM Sirmaur during the three terms of the second year: