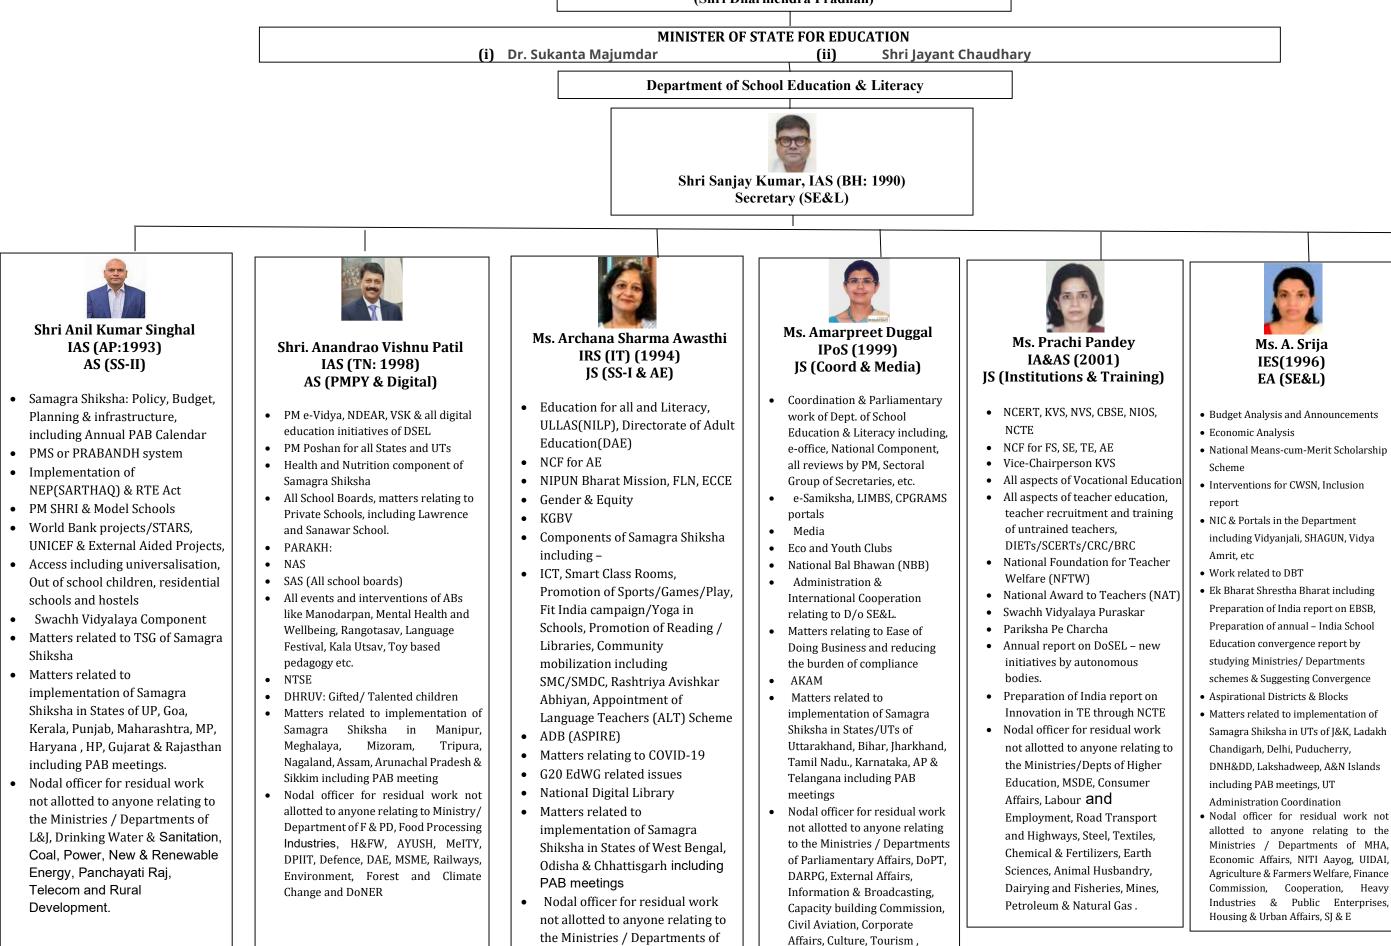

## MINISTRY OF EDUCATION (Shri Dharmendra Pradhan)

Tribal Affairs, Youth Affairs and

MyGov.