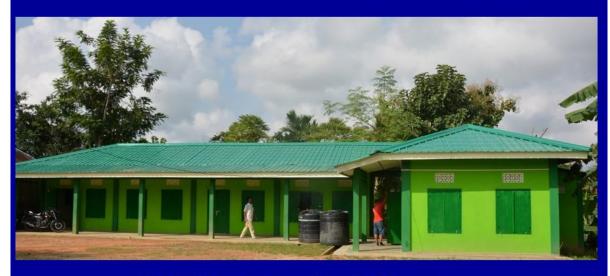

## Photos of completed Buildings under IDMI Scheme

Thinghlun Adhoc Aided H/S newly constructed/strengthened under IDMI Scheme

Implementation of IDMI Scheme in Mizoram.