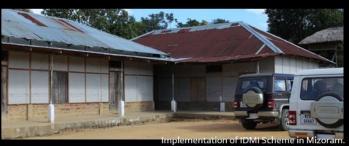

## Photos of completed Buildings under IDMI Scheme

Thinghlun Adhoc Aided H/S newly constructed/strengthened under IDMI Scheme

Implementation of IDMI Scheme in Mizoram.