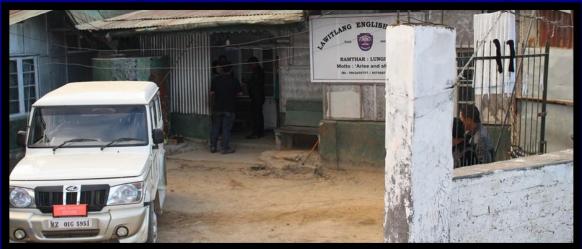

## **Photos of On-going construction under IDMI Scheme**

## Photos of On-going construction under IDMI Scheme

## Photos of On-going construction under IDMI Scheme

West Lungdar Adhoc Aided H/S newly constructed/strengthen ed under IDMI Scheme

Zawlnuam Public School newly constructed/strengthened under IDMI Scheme