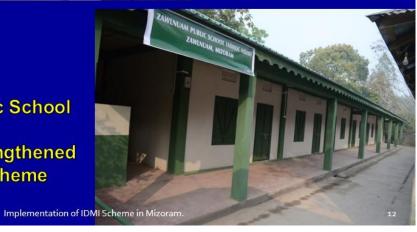

## Photos of On-going construction under IDMI Scheme

West Lungdar Adhoc Aided H/S newly constructed/strengthen ed under IDMI Scheme

Zawlnuam Public School newly constructed/strengthened under IDMI Scheme