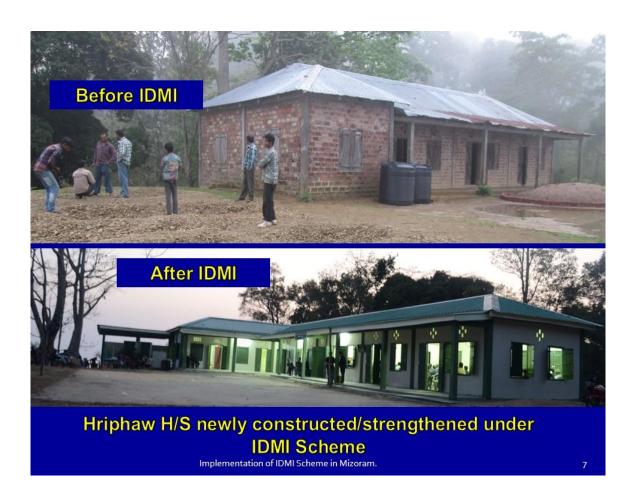

## Photos of completed Buildings under IDMI Scheme

Thinghlun Adhoc Aided H/S newly constructed/strengthened under IDMI Scheme

Implementation of IDMI Scheme in Mizoram.